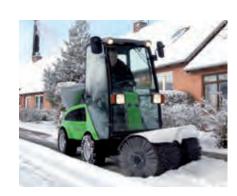

|
| Height                              | mm   | 650         |
| Weight                              |      |             |
| Weight (snow sweeper)               | kg   | 104         |
| Performance                         |      |             |
| Clearing width - straight           | mm   | 1220        |
| Clearing width - angled 25°         | mm   | 1150        |
| Ground clearance below brush        | mm   | 420         |
| Brush diameter Ø                    | mm   | 550         |
| Operating speed                     | km/h | 1-15        |
| Theoretical sweeping capacity       | m²/h | 18300       |
| Handling snow depth up to           | mm   | 150         |
| Brush speed                         | rpm  | 0-240       |
| Turning angle                       |      | 25°         |