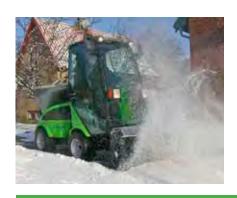

# Snow sweeper

## - City Ranger 2260

Reverse rotation function

Reversing the brush rotation ensures that the operator can sweep material when reversing out of an alley or parking spot, which ensures an excellent result.

Adjustable speed

The rotation speed can easily be adjusted from the