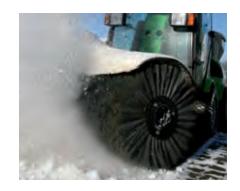

Reverse rotation function

Reversing the brush rotation ensures that the operator can sweep material when reversing out of an alley or parking spot, which ensures an excellent result.

Adjustable speed

The rotation speed can easily be adjusted from the

#### **Technical specifications**

CE certified according to EU directive

| Dimensions                          |      |             |
|-------------------------------------|------|-------------|
| Length                              | mm   | 3260        |
| Width                               | mm   | 1220        |
| Height with cabin / roll bar (ROPS) | mm   | 1939 / 2060 |
| Storage dimensions                  |      |             |
| Length                              | mm   | 820         |
| Width                               | mm   | 1220        |
| Height                              | mm   | 650         |
| Weight                              |      |             |
| Weight (snow sweeper)               | kg   | 104         |
| Performance                         |      |             |
| Clearing width - straight           | mm   | 1220        |
| Clearing width - angled 25°         | mm   | 1150        |
| Ground clearance below brush        | mm   | 420         |
| Brush diameter Ø                    | mm   | 550         |
| Operating speed                     | km/h | 1-15        |
| Theoretical sweeping capacity       | m²/h | 18300       |
| Handling snow depth up to           | mm   | 150         |
| Brush speed                         | rpm  | 0-240       |
| Turning angle                       |      | 25°         |